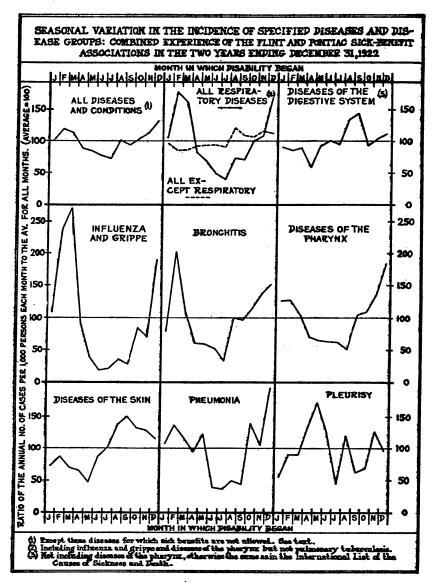

#### SEASONAL VARIATION IN DISEASE INCIDENCE.

In the accompanying chart of sickness frequency by month of onset, the incidence rates have been plotted as index numbers to show relative changes in the frequency of disease from month to month. On

this graph equal slopes mean equal rates of increase or decrease. The chart affords no conception of the comparative magnitude of the rates for different diseases, but does show the relative changes in these rates from month to month

From the graph for all diseases and conditions it is seen that disabling illness among the workmen of Flint and Pontiac tends to occur with greatest frequency in the month of December, and with lowest frequency in July. Respiratory diseases in this locality tend to have their highest incidence in February and lowest incidence in July. contrast, the total for all diseases except respiratory was smallest in February and greatest in August. Diseases of the digestive system occurred with greatest frequency in late summer; at minimum frequency in the spring. Wide variations in the occurrence of influenza and grippe, notwithstanding a very definite seasonal tendency, are suggested by the graph. The abruptness of the peak of bronchitis frequency in February and its sharp decline in July indicate the scasonal tendency of this respiratory affection. Diseases of the pharvnx (tonsillitis, pharyngitis, quinsy, etc.) exhibit less pronounced variation, though the seasonal trend is marked, the greatest relative increase occurring just after the low point is reached in August. Diseases of the skin, at least for this group of industrial employees, tend to increase steadily from May to September, and then to decrease almost as steadily through the winter and spring until the low point is reached in May. The relatively high incidence of pneumonia in May and October indicates that in these months, as well as in mid-winter, conditions may favor the spread of the disease. The frequency of pleurisy appears to be highest in late spring and relatively low in the three coldest months. The number of cases, however, of either pleurisy or pneumonia is not large enough to afford a satisfactory conception of the true seasonal variation of these diseases.

Table 2.—Seasonal variation in the incidence of specified diseases and disease groups: Combined experience of the Flint and Pontiac sick-benefit associations in the two years ending December 31, 1922.